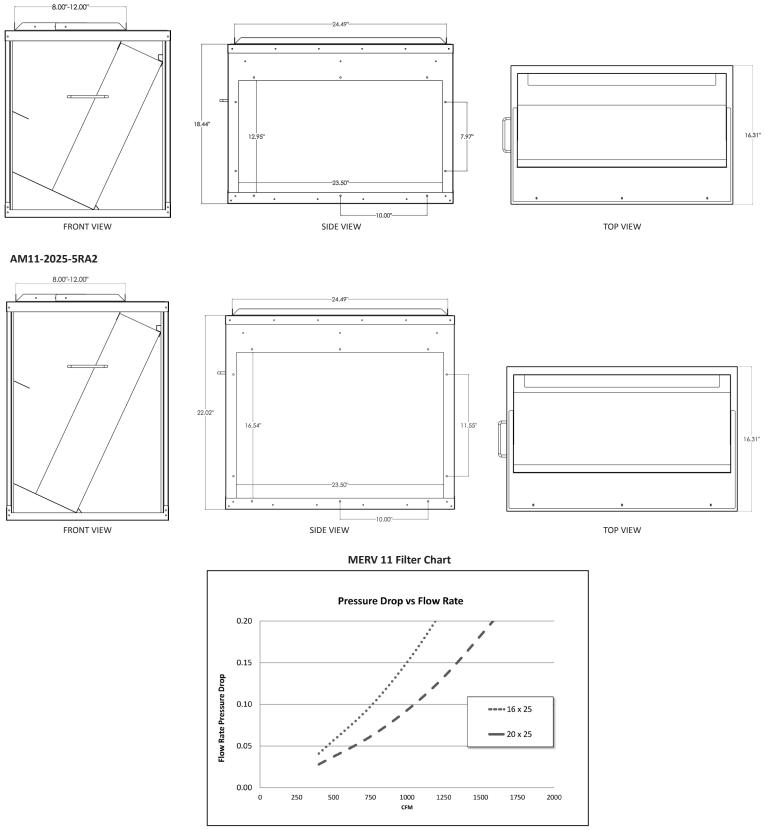

#### AM11-1625-5RA

MERV 11 Filter shown, see filter specification sheet for MERV 13 pressure drop and flow rate information.

Goodman Manufacturing Company, L.P., reserves the right to discontinue, or change at any time, specifications or designs without notice or without incurring obligations. ©2020 Goodman Manufacturing Company, L.P. • Houston, Texas • Printed in the USA.